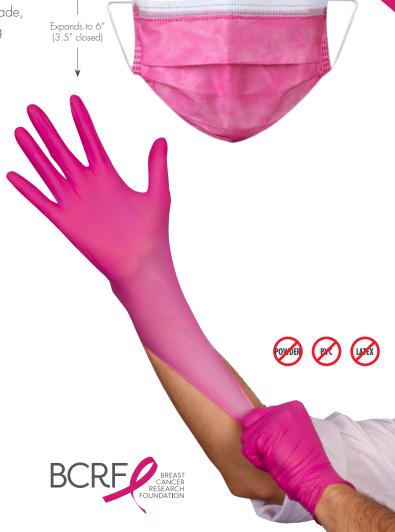

## **PINK NITRILE GLOVES**

Thinsense™ Pink Nitrile gloves now have the perfectly matched accompaniment for added safety: a disposable, non-medical grade, protective face mask. Get the superior nitrile glove and matching protective face masks today and stay safe! Risk Nothing®.

## **GIVING BACK WITH PINK GLOVES**

This year, FoodHandler® will donate \$1.00 to the Breast Cancer Research Foundation® for every case of pink thinsense<sup>TM</sup> purchased. BCRF's mission is to advance the world's most promising research to eradicate breast cancer. For more information about BCRF, visit bcrf.org.