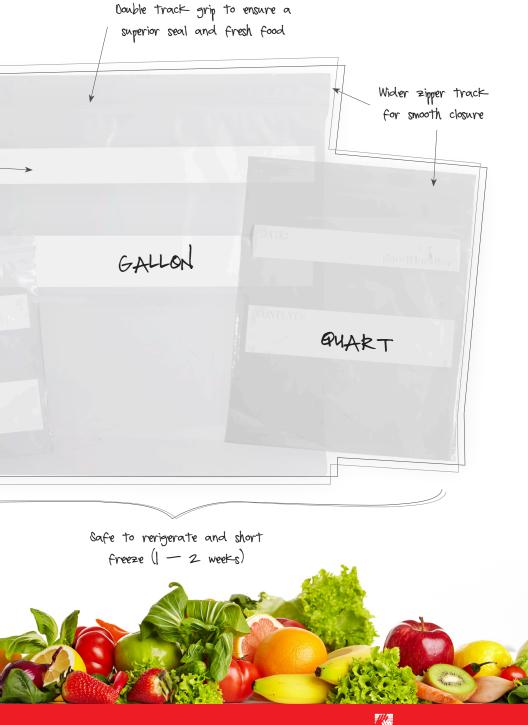

## Contents:

Our FoodHandler® reclosable zip seal bags have a strong grip and better seal. This means superior protection against leakage. These bags have been enhanced with a wider, double zipper track on both sides of the bag that allow it to open and close more smoothly without the risk of tearing. Simply the easiest way to seal in freshness.

## SEAL IN FRESHNESS EVERY TIME

FoodHandler® Reclosable Zip Seal Bags feature a reliable and secure double track design to provide a stronger grip and better seal, making the bag leak resistant.

Double write—on blocks for easy date and content labeling

Lip design and multiple ridges make opening easy

## DOUBLE TRACK BAGS RECLOSABLE

- Low Density (LDPE)
- Convenient write-on block
- Strong seal for protection
- Safe to refrigerate or freeze

| ITEM NO. | SIZE        | DESCRIPTION | CASE PACK | UNITS |
|----------|-------------|-------------|-----------|-------|
| 20-FH40  | 6" x 6.5"   | PINT        | 1 x 500   | 500   |
| 20-FH50  | 7" x 8"     | QUART       | 1 x 500   | 500   |
| 20-FH60  | 10.5" x 11" | GALLON      | 1 x 250   | 250   |
| 20-FH70  | 13" x 15"   | 2 GALLON    | 1 x 100   | 100   |