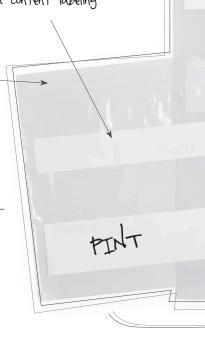

## SEAL IN FRESHNESS EVERY TIME

FoodHandler® Reclosable Zip Seal Bags feature a reliable and secure double track design to provide a stronger grip and better seal, making the bag leak resistant.

Double write—on blocks for easy date and content labeling

## DOUBLE TRACK BAGS RECLOSABLE

- Low Density (LDPE)
- Convenient write-on block
- Strong seal for protection
- Safe to refrigerate or freeze

| ITEM NO. | SIZE        | DESCRIPTION | CASE PACK | UNITS |
|----------|-------------|-------------|-----------|-------|
| 20-FH40  | 6" x 6.5"   | PINT        | 1 x 500   | 500   |
| 20-FH50  | 7" x 8"     | QUART       | 1 x 500   | 500   |
| 20-FH60  | 10.5" x 11" | GALLON      | 1 x 250   | 250   |
| 20-FH70  | 13" x 15"   | 2 GALLON    | 1 x 100   | 100   |